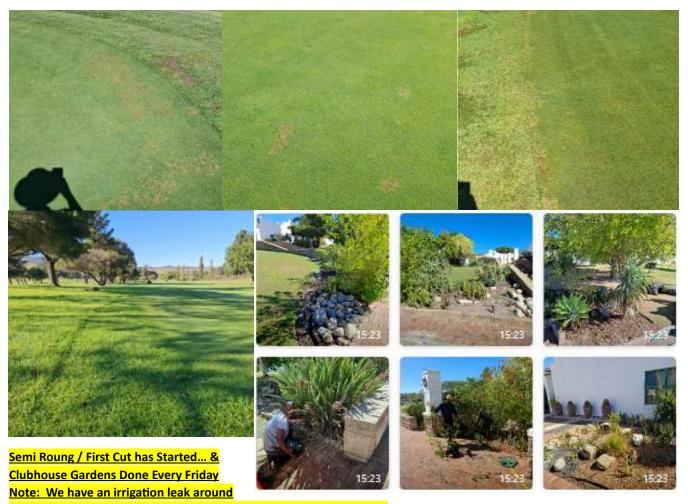

### Kikuyu Treatment on Our Greens

Dear Club Members,

We would like to inform you that we have commenced our first round of treatment to manage the kikuyu patches on our greens. This is an important step in our ongoing effort to enhance the quality of our playing surfaces.

**Treatment Details:** 

Method: Application using a knapsack sprayer

Frequency: Every 7 days until the treatment process is complete

Visual Impact: As the treatment takes effect, the kikuyu will gradually decline, developing a dark yellow coloration. These patches will be visible on the greens throughout the month of April. While this change in appearance may be noticeable, please be assured that it is a necessary measure to control the kikuyu infestation and improve our greens.

Kind regards,

Michael Harvie

Greenkeeper / Course Superintendent & The KRGC Team.... Images below...

the Clubhouse Gardens and we are busy trying to solve the problem.